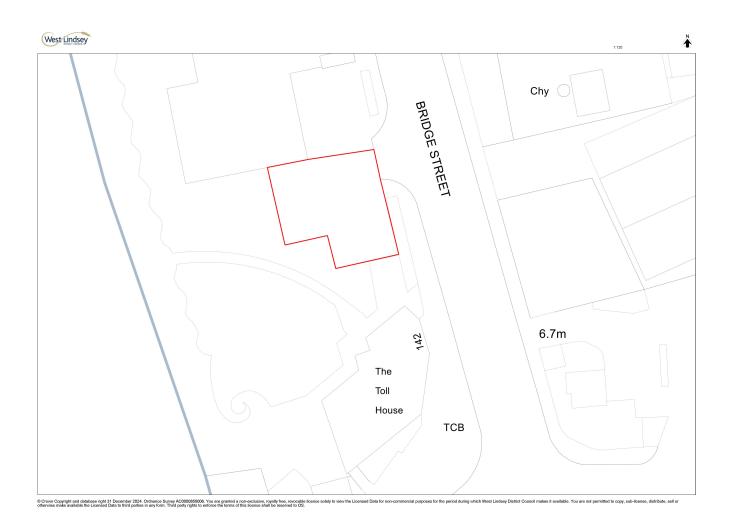

----------------------|-----------------------------------------------------------------------|--------------------|---------------------|----------|-----------------------------------------------------------------------------------------------|
|                                                | Un-laden weight under<br>1525 kg (or must fit<br>within a single bay) |                    |                     |          |                                                                                               |

#### The COMMON SEAL of WEST LINDSEY DISTRICT COUNCIL 2025

| was hereunto affixed the | day of |
|--------------------------|--------|
|--------------------------|--------|

Ian Knowles Chief Executive

## MARSHALL'S YARD (4 SERVICE YARD SPACES)



## TOLL HOUSE PARKING SPACES



## LOADING BAY AT REAR OF GUILDHALL



© Crown Copyright and database right 31 December 2024. Ordnance Survey AC0000850006. You are granted a non-exc otherwise make available the Licensed Data to third parties in any form. Third party rights to enforce the terms of this lice ive, royalty fr

## PARKING AT THE REAR OF THE TRINITY ARTS CENRE



## REAR OF SPORTS DIRECT TO INCLUDE TURNING CIRCLE



## THE PLOUGH



#### LEA FIELDS CREMATORIUM



Contains OS data ⊚ Crown copyright and database rights 2024. OS Licence No. AC0000850006. You are granted a non-exclusive, royalty free, revocable licence solely to view the Licensed Data for non-commercial purposes for the period during which West Lindsey District Council makes it available. You are not permitted to copy, sub-license, distribute, s