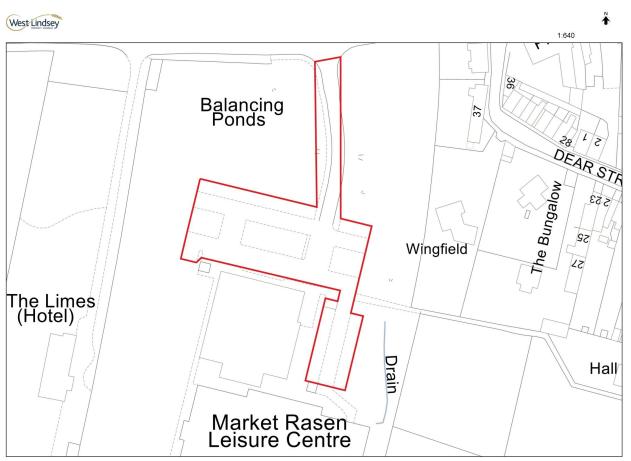

#### WEST LINDSEY LEISURE CENTRE MARKET RASEN

© Crown Copyright and database right 20 December 2014. Ordnance Survey AC000085000B. You are granted a non-exclusive, royably free, revocable Loence solely to view the Loenced Data for non-commercial purposes for the period during which West Lindsey District Council makes it available You are not permitted to copy, sub-loence, distribute, sell or otherwise make available the Licensed Data to third parties in any form. Third party rights to enforce the terms of this Loence shall be reserved to OS.