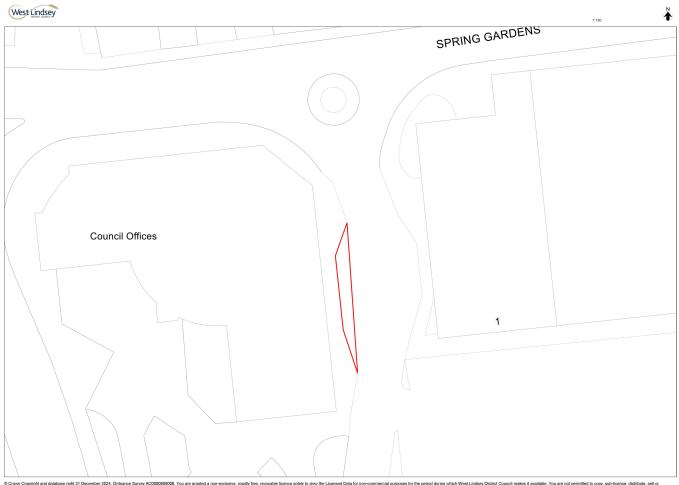

## LOADING BAY AT REAR OF GUILDHALL

© Crown Copyright and database right 31 December 2024. Ordnance Survey AC0000850006. You are granted a non-exc otherwise make available the Licensed Data to third parties in any form. Third party rights to enforce the terms of this lice ive, royalty fr