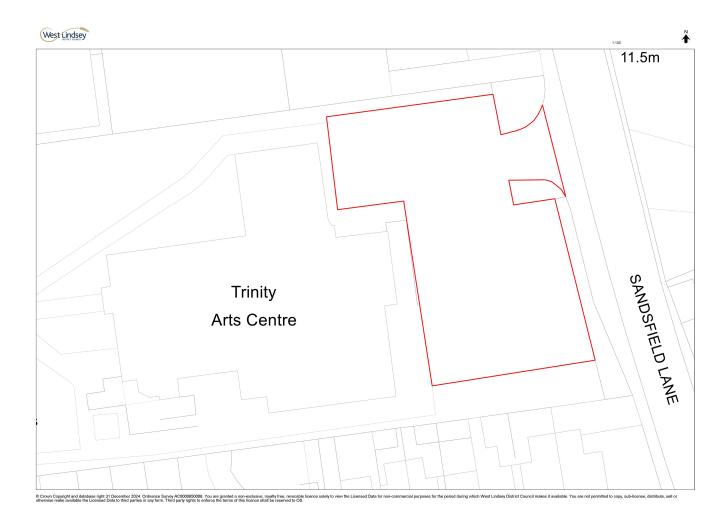

>within a single bay) |                    |                     |          |                                                                                               |

#### The COMMON SEAL of WEST LINDSEY DISTRICT COUNCIL 2025

| was hereunto affixed the | day of |
|--------------------------|--------|
|--------------------------|--------|

Ian Knowles Chief Executive

## MARSHALL'S YARD (4 SERVICE YARD SPACES)



## TOLL HOUSE PARKING SPACES



## LOADING BAY AT REAR OF GUILDHALL



© Crown Copyright and database right 31 December 2024. Ordnance Survey AC0000850006. You are granted a non-exc otherwise make available the Licensed Data to third parties in any form. Third party rights to enforce the terms of this lice ive, royalty fr

## PARKING AT THE REAR OF THE TRINITY ARTS CENRE



## REAR OF SPORTS DIRECT TO INCLUDE TURNING CIRCLE



## THE PLOUGH



#### LEA FIELDS CREMATORIUM



Contains OS data ⊚ Crown copyright and database rights 2024. OS Licence No. AC0000850006. You are granted a non-exclusive, royalty free, revocable licence solely to view the Licensed Data for non-commercial purposes for the period during which West Lindsey District Council makes it available. You are not permitted to copy, sub-license, distribute, sell or otherwise make available the Licensed Data to third parties in any form. Third party rights to enforce the terms of this licence shall be reserved to OS.

#### WEST LINDSEY LEISURE CENTRE GAINSBOROUGH



Contains OS data © Crown copyright and database rights 2024. OS Licence No. AC0000850006. You are granted a non-exclusive, royalty fre