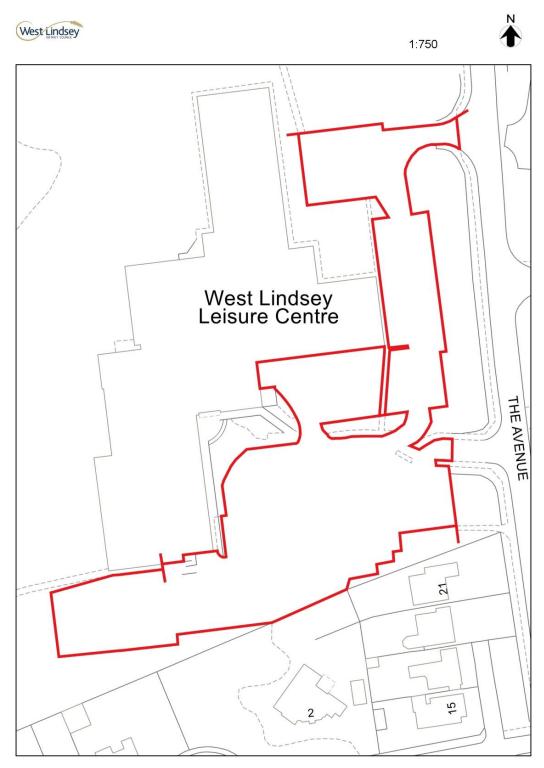

#### WEST LINDSEY LEISURE CENTRE GAINSBOROUGH

Contains OS data © Crown copyright and database rights 2024. OS Licence No. AC0000850006. You are granted a non-exclusive, royalty free, revocable licence solely to view the Licensed Data for non-commercial purposes for the period during which West Lindsey District Council makes it available. You are not permitted to copy, sub-license, distribute, sell or otherwise make available the Licensed Data to third parties in any form. Third party rights to enforce the terms of this licence shall be reserved to OS.