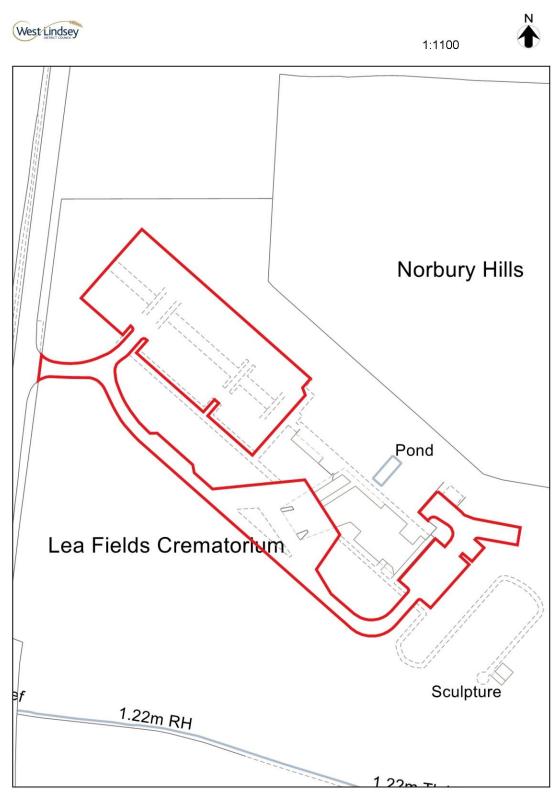

#### LEA FIELDS CREMATORIUM

Contains OS data ⊚ Crown copyright and database rights 2024. OS Licence No. AC0000850006. You are granted a non-exclusive, royalty free, revocable licence solely to view the Licensed Data for non-commercial purposes for the period during which West Lindsey District Council makes it available. You are not permitted to copy, sub-license, distribute, sell or otherwise make available the Licensed Data to third parties in any form. Third party rights to enforce the terms of this licence shall be reserved to OS.