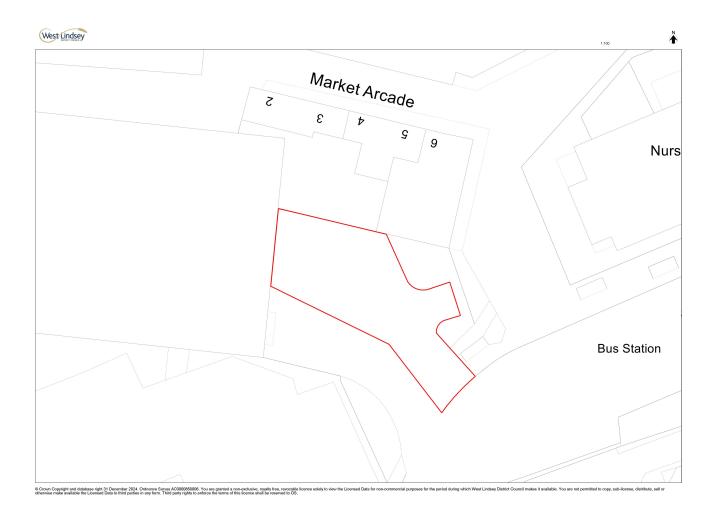

|          |                                                                                               |

#### The COMMON SEAL of WEST LINDSEY DISTRICT COUNCIL 2025

| was hereunto affixed the | day of |
|--------------------------|--------|
|--------------------------|--------|

Ian Knowles Chief Executive

## MARSHALL'S YARD (4 SERVICE YARD SPACES)



## TOLL HOUSE PARKING SPACES



## LOADING BAY AT REAR OF GUILDHALL



© Crown Copyright and database right 31 December 2024. Ordnance Survey AC0000850006. You are granted a non-exc otherwise make available the Licensed Data to third parties in any form. Third party rights to enforce the terms of this lice ive, royalty fr

## PARKING AT THE REAR OF THE TRINITY ARTS CENRE



## REAR OF SPORTS DIRECT TO INCLUDE TURNING CIRCLE



## THE PLOUGH



#### LEA FIELDS CREMATORIUM



Contains OS data ⊚ Crown copyright and database rights 2024. OS Licence No. AC0000850006. You are granted a non-exclusive, royalty free, revocable licence solely to view the Licensed Data for non-commercial purposes for the period during which West Lindsey District Council makes it available. You are not permitted to copy, sub-license, distribute, sell or otherwise make available the Licensed Data to third parties in any form. Third party rights to enforce the terms of this licence shall be reserved to OS.

#### WEST LINDSEY LEISURE CENTRE GAINSBOROUGH



Contains OS data © Crown copyright and database rights 2024. OS Licence No. AC0000850006. You are granted a non-exclusive, royalty free, revocable licence solely to view the Licensed Data