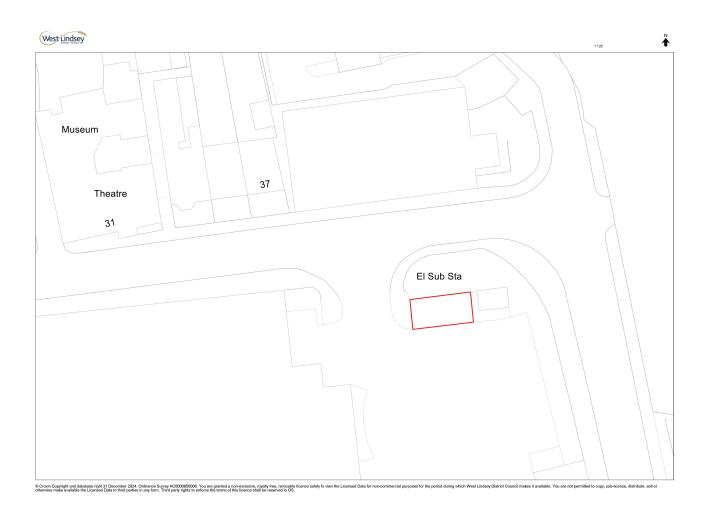

il |
|------------------------------------------------|-----------------------------------------------------------------------|--------------------|---------------------|----------|-----------------------------------------------------------------------------------------------|
|                                                | Un-laden weight under<br>1525 kg (or must fit<br>within a single bay) |                    |                     |          |                                                                                               |

#### The COMMON SEAL of WEST LINDSEY DISTRICT COUNCIL 2025

| was hereunto affixed the | day of |
|--------------------------|--------|
|--------------------------|--------|

Ian Knowles Chief Executive

## MARSHALL'S YARD (4 SERVICE YARD SPACES)



## TOLL HOUSE PARKING SPACES



## LOADING BAY AT REAR OF GUILDHALL



© Crown Copyright and database right 31 December 2024. Ordnance Survey AC0000850006. You are granted a non-exc otherwise make available the Licensed Data to third parties in any form. Third party rights to enforce the terms of this lice ive, royalty fr

## PARKING AT THE REAR OF THE TRINITY ARTS CENRE



## REAR OF SPORTS DIRECT TO INCLUDE TURNING CIRCLE



## THE PLOUGH



#### LEA FIELDS CREMATORIUM



Contains OS data ⊚ Crown copyright and database rights 2024. OS Licence No. AC0000850006. You are granted a non-exclusive, royalty free, revocable licence solely to view the Licensed Data for non-commercial purposes for the period during which West Lindsey District Council makes it available. You are not permitted to