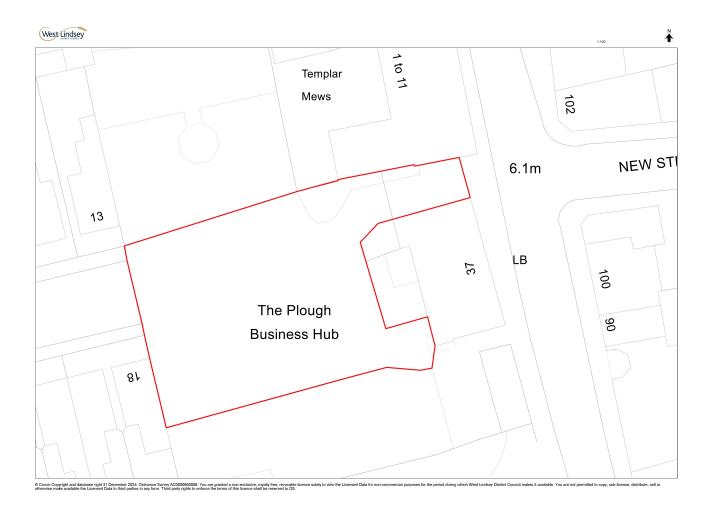

|                                                                                               |

#### The COMMON SEAL of WEST LINDSEY DISTRICT COUNCIL 2025

| was hereunto affixed the | day of |
|--------------------------|--------|
|--------------------------|--------|

Ian Knowles Chief Executive

## MARSHALL'S YARD (4 SERVICE YARD SPACES)



## TOLL HOUSE PARKING SPACES



## LOADING BAY AT REAR OF GUILDHALL



© Crown Copyright and database right 31 December 2024. Ordnance Survey AC0000850006. You are granted a non-exc otherwise make available the Licensed Data to third parties in any form. Third party rights to enforce the terms of this lice ive, royalty fr

## PARKING AT THE REAR OF THE TRINITY ARTS CENRE



## REAR OF SPORTS DIRECT TO INCLUDE TURNING CIRCLE



## THE PLOUGH



#### LEA FIELDS CREMATORIUM



Contains OS data ⊚ Crown copyright and database rights 2024. OS Licence No. AC0000850006. You are granted a non-exclusive, royalty free, revocable licence solely to view the Licensed Data for non-commercial purposes for the period during which West Lindsey District Council makes it available. You are not permitted to copy, sub-license, distribute, sell or otherwise make available the Licensed Data to third parties in any form. Third party rights to enforce the terms of this licence shall be reserved to OS.

#### WEST LINDSEY LEISURE CENTRE GAINSBOROUGH



Contains OS data © Crown copyright and database rights 2024. OS Licence No. AC0000850006. You are granted a non-exclusive, royalty free, revocable licence solely to view the Licensed Data for non-commercia